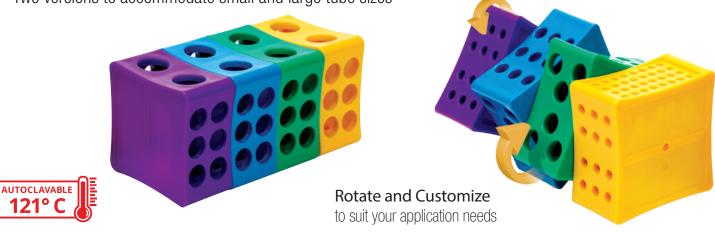

## **Rota-Rack® Tube Racks**

Get organized with this interlocked rack

Each module is interlocked and adjustable with just a twist allowing you to work with multiple sized tubes in the same rack

- Suitable for variety of culture, centrifuge, micro-centrifuge, round, flat or conical bottomed tubes

| Item No. | Color  | Tubes<br>mL | Wells | Well Dia. | L x W x H<br>in | L x W x H<br>cm |
|----------|--------|-------------|-------|-----------|-----------------|-----------------|
| HS29040A | Yellow | 50          | 2     | 29        | 8.8 x 4.3 x 4.3 | 22.4 x 11 x 11  |
|          | Green  | 10-15       | 8     | 20        |                 |                 |
|          | Blue   | 15-20       | 6     | 16        |                 |                 |
|          | Purple | 10-13       | 10    | 13.5      |                 |                 |
| HS29040B | Yellow | 15          | 6     | 16.4      | 8.2 x 3.9 x 3.9 | 21 x 10 x 10    |
|          | Green  | 1.5/2.0     | 9     | 11.2      |                 |                 |
|          | Blue   | 0.5         | 12    | 8         |                 |                 |
|          | Purple | 0.2         | 32    | 6.5       |                 |                 |